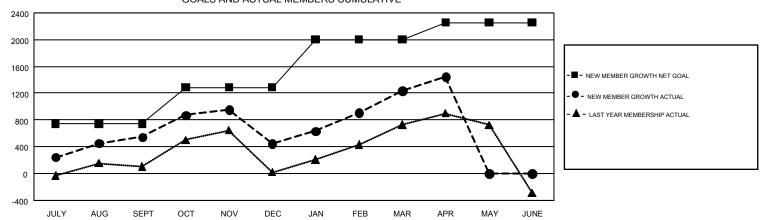

## GMT Constitutional Area 5, Group F

GMT: DATUK NAGARATNAM

REPORT DOES NOT INCLUDE CLUBS IN UNDISTRICTED AREAS.

| Clubs         |               |             |               | Members               |                                                                |                                                              |                                                    |  |
|---------------|---------------|-------------|---------------|-----------------------|----------------------------------------------------------------|--------------------------------------------------------------|----------------------------------------------------|--|
|               | RESULTS FO    | R 2016-2017 |               | RESULTS FOR 2016-2017 |                                                                |                                                              |                                                    |  |
| QUARTER       | NEW CLUB GOAL | NEW CLUBS   | DROPPED CLUBS | QUARTER               | NEW MEMBER GROWTH<br>NET GOAL (not reinstated<br>or transfers) | NEW MEMBER<br>GROWTH ACTUAL (not<br>reinstated or transfers) | DROPPED<br>MEMBERS ACTUAL<br>(including transfers) |  |
| JULY/AUG/SEPT | 10            | 3           | 6             | JULY/AUG/SEPT         | 742                                                            | 1,229                                                        | 682                                                |  |
| OCT/NOV/DEC   | 13            | 8           | 24            | OCT/NOV/DEC           | 544                                                            | 945                                                          | 1,049                                              |  |
| JAN/FEB/MAR   | 10            | 16          | 5             | JAN/FEB/MAR           | 717                                                            | 1,225                                                        | 430                                                |  |
| APR/MAY/JUNE  | 12            | 5           | 0             | APR/MAY/JUNE          | 252                                                            | 327                                                          | 118                                                |  |

## GOALS AND ACTUAL MEMBERS CUMULATIVE

| DROPPED CLUBS: 35              |       | 527 CLUBS OF 777 ADDED 1 OR MORE<br>NEW MEMBERS | GENDER DISTRIBUTION  MALE 13,964 (59.65%) |                |       |
|--------------------------------|-------|-------------------------------------------------|-------------------------------------------|----------------|-------|
| DROPPED MEMBERS                |       |                                                 | FEMALE                                    | 9,445 (40.35%) |       |
| DECEASED                       | 69    | OLIOK HEDE FOR OUNTIL ATIVE                     | TOTAL FAMILY UNIT MEMBERS                 |                | 5,080 |
| CLUB CANCELLED 588 OTHER 1,621 |       | CLICK HERE FOR CUMULATIVE MEMBERSHIP DATA       |                                           |                |       |
|                                |       |                                                 | FAMILY MEMBERS PAYING HALF DUES           |                | 2,944 |
| TOTAL                          | 2,278 |                                                 |                                           |                |       |