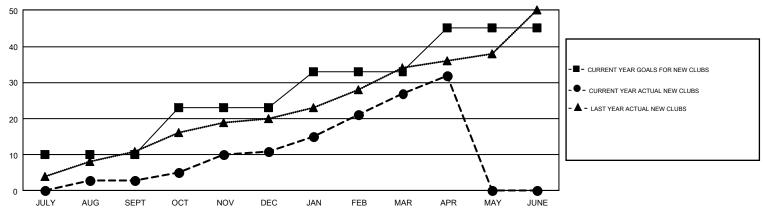

## GMT Constitutional Area 5, Group F

GMT: DATUK NAGARATNAM

REPORT DOES NOT INCLUDE CLUBS IN UNDISTRICTED AREAS.

| Clubs         |               |             |               | Members               |                                                                |                                                              |                                                    |  |
|---------------|---------------|-------------|---------------|-----------------------|----------------------------------------------------------------|--------------------------------------------------------------|----------------------------------------------------|--|
|               | RESULTS FO    | R 2016-2017 |               | RESULTS FOR 2016-2017 |                                                                |                                                              |                                                    |  |
| QUARTER       | NEW CLUB GOAL | NEW CLUBS   | DROPPED CLUBS | QUARTER               | NEW MEMBER GROWTH<br>NET GOAL (not reinstated<br>or transfers) | NEW MEMBER<br>GROWTH ACTUAL (not<br>reinstated or transfers) | DROPPED<br>MEMBERS ACTUAL<br>(including transfers) |  |
| JULY/AUG/SEPT | 10            | 3           | 6             | JULY/AUG/SEPT         | 742                                                            | 1,229                                                        | 682                                                |  |
| OCT/NOV/DEC   | 13            | 8           | 24            | OCT/NOV/DEC           | 544                                                            | 945                                                          | 1,049                                              |  |
| JAN/FEB/MAR   | 10            | 16          | 5             | JAN/FEB/MAR           | 717                                                            | 1,225                                                        | 430                                                |  |
| APR/MAY/JUNE  | 12            | 5           | 0             | APR/MAY/JUNE          | 252                                                            | 327                                                          | 118                                                |  |

## GOALS AND ACTUAL NEW CLUBS CUMULATIVE